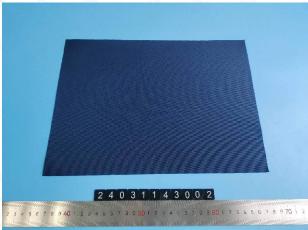

Issue date:

2024-03-27

C& NSPE TES

Report No.: TS24031143 Page 2/3

**Test Component(s):** 

| No. | Sample Serial No. | Test Component(s)                 | Type/Model | Material/Colour | Other Info. |
|-----|-------------------|-----------------------------------|------------|-----------------|-------------|
| 001 | TS24031143001     | 900D Cordura RPET with PU backing | 5 10       | BLACK           | /           |
| 002 | TS24031143002     | 900D Cordura RPET with PU backing | 611        | NAVY            | 5 13 13 T   |
| 003 | TS24031143003     | 900D Cordura RPET with PU backing | e / 6      | GREY            | /           |

### Photo(s):

Report No.: TS24031143 Page 3/3