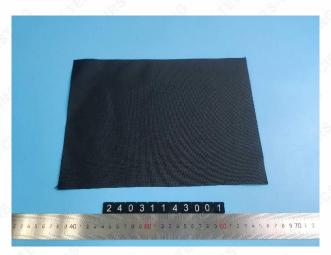

Issue date:

2024-03-27

C& NSPE TES

Report No.: TS24031143 Page 2/3

**Test Component(s):** 

| No. | Sample Serial No. | Test Component(s)                 | Type/Model | Material/Colour | Other Info. |
|-----|-------------------|-----------------------------------|------------|-----------------|-------------|
| 001 | TS24031143001     | 900D Cordura RPET with PU backing | 5 10       | BLACK           | /           |
| 002 | TS24031143002     | 900D Cordura RPET with PU backing | 611        | NAVY            | 5 13 13 T   |
| 003 | TS24031143003     | 900D Cordura RPET with PU backing | e / 6      | GREY            | /           |

### Photo(s):

Report No.: TS24031143 Page 3/3